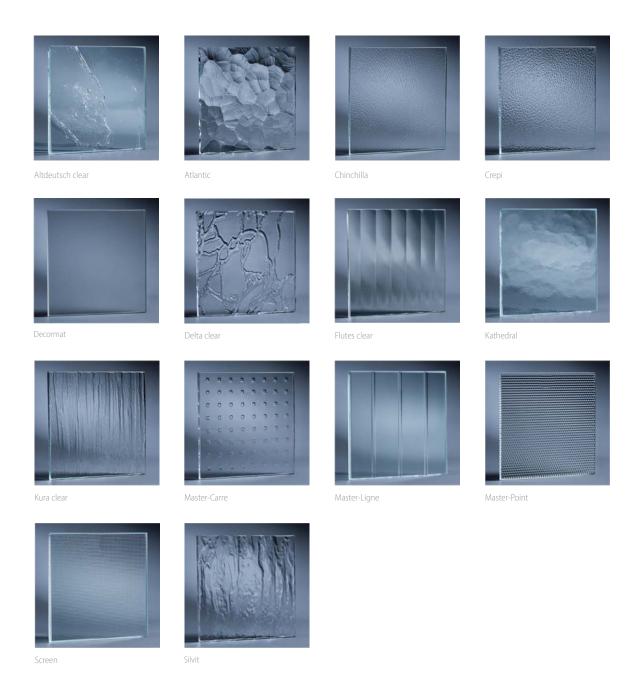

## ORNAMENTAL GLASS

In multiple design solutions it is required that glass panes are perfectly transparent and ensure intimacy at the same time.

Right selection of ornamental structure of glass can enhance or aggravate transparency and image deformation properties. PRESS GLASS offers tens of types of ornamental glass.