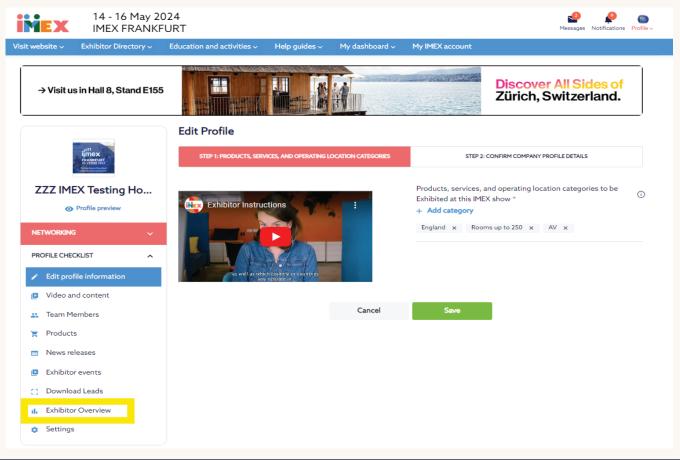

How to download the exhibitor overview report:

- 1. Go to your main company profile
- 2. Select Exhibitor Overview from the Profile Checklist menu on the left
- 3. The report will appear in your browser's downloads folder