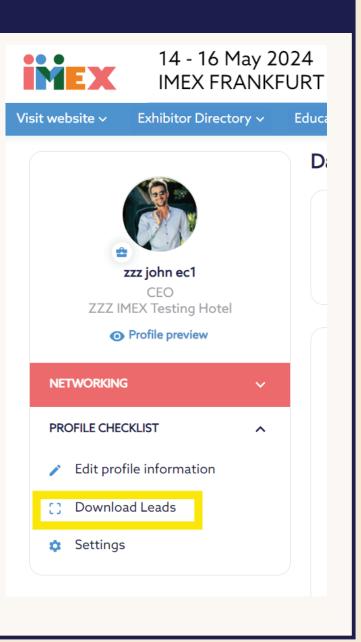

#### How to download the leads report:

- 1. Switch to your company profile
- 2. Select Download Leads from the Profile Checklist menu on the left. This will download the leads report as an Excel spreadsheet containing all the relevant data and contact information. This Excel spreadsheet will appear in your browser's downloads folder.