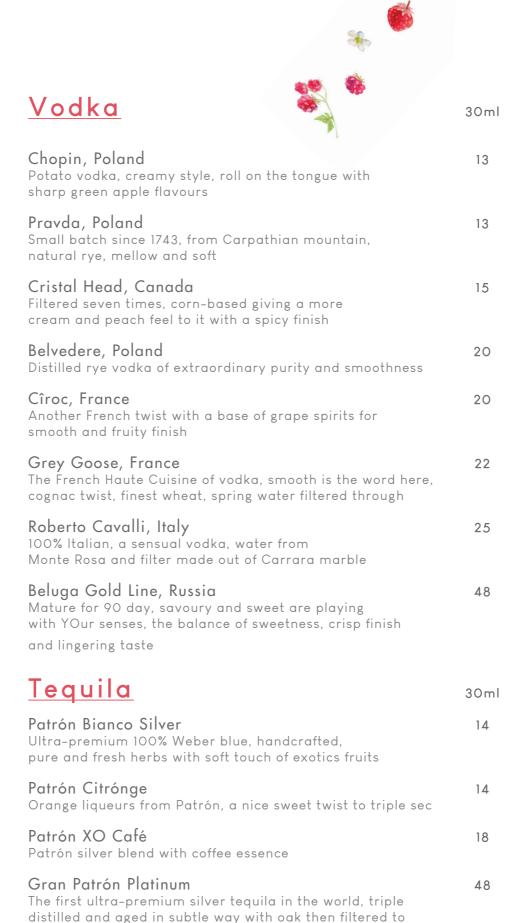

25

## The Light

The Lightini's
Non-alcoholic sparkling and fruits of your choice,
a softer start to your night!, la vita bella!

## The Signature

Fan Fehi Bellini 25 With refreshing notes of fresh mint, basil and rosemary The Classic The Barmen 25 Made with the barmen choices The Bellini 25 Made with peach juice Rossini Bellini 25 Made with strawberry juice Raspberry Bellini 25 Made with raspberry juice

Anything which takes your fancy? Ask your bellinis just the way you are!

## The Bar Twist

With mulled forest fruits and agave syrup

The Veneto

| Ocean Bellini<br>With peach schnapps and a dash of blue curação  | 25 |
|------------------------------------------------------------------|----|
| Limi Bellini<br>With vodka, lemon sorbet and dash of fresh juice | 25 |
| Love Sparkle With Vodka, strawberry purée and mint purée         | 25 |

Indulge in a more Italian life, give it a twist!

## Her Selection of Classic Cocktails

| Aperol Spritz Aperol, soda water, prosecco                          | 25 |
|---------------------------------------------------------------------|----|
| Cosmopolitan<br>Belvedere, cointreau, cranberry, lime               | 25 |
| Mai Tai<br>Plantation original dark, cointreau, lime, orgeat        | 25 |
| Manhattan<br>Maker's Mark, martini rosso, angostura bitters         | 25 |
| Tommy's Margarita<br>Patrón blanco, lime, agave                     | 25 |
| Martini<br>London №1, martini dry                                   | 25 |
| <b>Negroni</b><br>London №1, campari, martini rosso, orange bitters | 25 |
| Old Fashioned<br>Maker's Mark, sugar, angostura & orange bitters    | 25 |
| Whiskey Sour<br>Maker's Mark, lemon, sugar, egg white               | 25 |
| Dark & Stormy Plantation original dark, lime, ginger beer, bitters  | 25 |

# Her Selection of Non-Alcoholic Cocktails (Mocktails)

| Dream Chaser<br>Jasmine tea, fennel syrup, elderflower, lime juice, mint, cucumber | 20 |
|------------------------------------------------------------------------------------|----|
| l Feel Pretty<br>Watermelon cordial, lime juice, soda water                        | 20 |
| Shiso Me, Swizzle Me<br>Shiso cordial, lime juice, soda water                      | 20 |
| Basilero<br>Orange, basil syrup, lime juice, ginger ale                            | 20 |
| Something Cool<br>Peach raspberry tea, lemon juice, clove syrup                    | 20 |
| Tropical Tonic 5 spice pineapple syrup, lemon, lime, tonic water                   | 20 |

## Her Selection - Around Italy Light Grappa

|              |                                                                                                                                                                                        | Size  | Glass<br>60ml | Bottle |
|--------------|----------------------------------------------------------------------------------------------------------------------------------------------------------------------------------------|-------|---------------|--------|
| 38%<br>GR101 | Bottega, Tardivia, Aged Amarone Aged for 12 month, made with the skin of dry Amarone, in the pure 12 century tradition, an exceptional sip of dry plum, cardamom, and Lapsang souchong | 500ml | 17            | 92     |
|              | Bottega Grappa Sandro Bottega Fume<br>Grappa from Bottega, is aged 12 months<br>like a bourbon in smoked barrel giving<br>a distinctive colour and smoky caramel<br>flavour            | 700m  | 14            | 105    |
| 38%<br>GR102 | ALEXANDER Prosecco, Bottega di Veneto, Glara A blend of proseco Marc and Pinot, Tocai giving a Eaux-de-Vie fresh and pleasant, lychee and rambutan, grapefruit and pure lime skin      | 700ml | 16            | 115    |
| 38%<br>GR103 | Moscato Alexander, Hills of Asti, Piedmont A pure golden Marc, distilled and kept in stainless still for 6 months                                                                      | 700ml | 18            | 125    |
|              | Nonino Grappa Moscato Fresh and sensual, mild with white crush grape skin feel                                                                                                         | 700ml | 24            | 190    |
| 44%<br>GR107 | Grappa di Castellare, Antinori Family<br>Use only Sangiovese Marc, fragrant and<br>citrusy                                                                                             | 700ml | 35            | 260    |

|              | <u>Premiums Grappa</u>                                                                                                                                                                                                                                          |       |       |                |
|--------------|-----------------------------------------------------------------------------------------------------------------------------------------------------------------------------------------------------------------------------------------------------------------|-------|-------|----------------|
|              |                                                                                                                                                                                                                                                                 | Size  | Glass | Bottle<br>60ml |
| GR112<br>45% | Zenato Grappa di Amarone<br>Ripest stone fruits and kirsch, spice<br>on the tongue and Amaretto finish, a<br>flamethrower in a glass                                                                                                                            | 750ml |       | 285            |
| GR114<br>40% | Moet & Chandon Marc de Champagne The Grappa French version, this is smooth and fruity leaving a light cognac touch with an almost white wine dry exit                                                                                                           | 700ml |       | 300            |
| GR116<br>42% | Eligo dell'Ornellaia Grappa Riserva Pure cab and petit verdot, a complement to a great wine, you can't waste good marc, this has been age 3 years to release the fresh flavours of the forest mix with archness of a crisp minerality and sharp edge of tannins | 500m  |       | 450            |

| <u>Sambuca</u>                     | 30ml shot |
|------------------------------------|-----------|
| The anised aperitif of Italy       |           |
| Sambuca Oro Borghetti              | 10        |
| Molinari Sambuca                   | 13        |
| Molinari Sambuca Caffè             | 13        |
| <u>Aperitivo</u>                   |           |
| The fresh glass, the bitter tongue |           |
| Campari                            | 16        |
| Martini Rosso                      | 16        |
| Martini Extra Dry                  | 16        |
| Martini Bianco                     | 16        |
| Aperol                             | 16        |
| Ramazotti<br>Fernet Branca         | 16        |
| Fernet Branca Menta                | 16        |
| remer branca menta                 | 16        |
| <u>Limoncello</u>                  |           |
| The citrus perfume of Italy        |           |
| Villa Cardea Limoncello            | 22        |
| Limoncello di Capri                | 22        |
| <u>Amaretto</u>                    |           |
| The cream of Italy                 |           |
| Amaretto Disaronno                 | 13        |