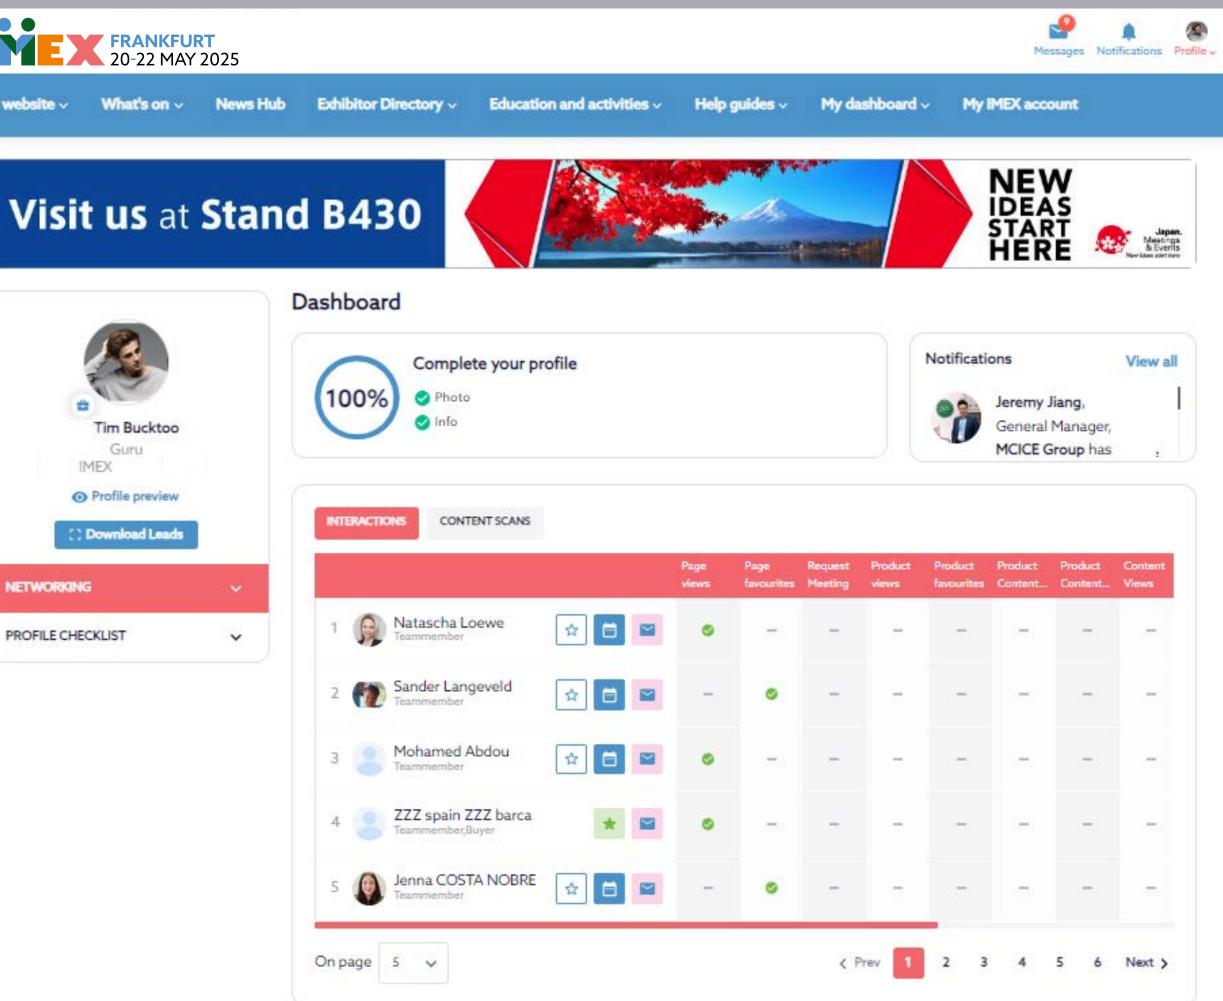

# Dashboard SOLD

As the first page all **users of our show platform** see when they log in, the Dashboard page is a highly valuable location to sponsor.

#### **Top banner**

Desktop banner size: 1370 (w) x 124 (h)

You will be one of four rotating sponsors

#### Sponsorship cost €10,500