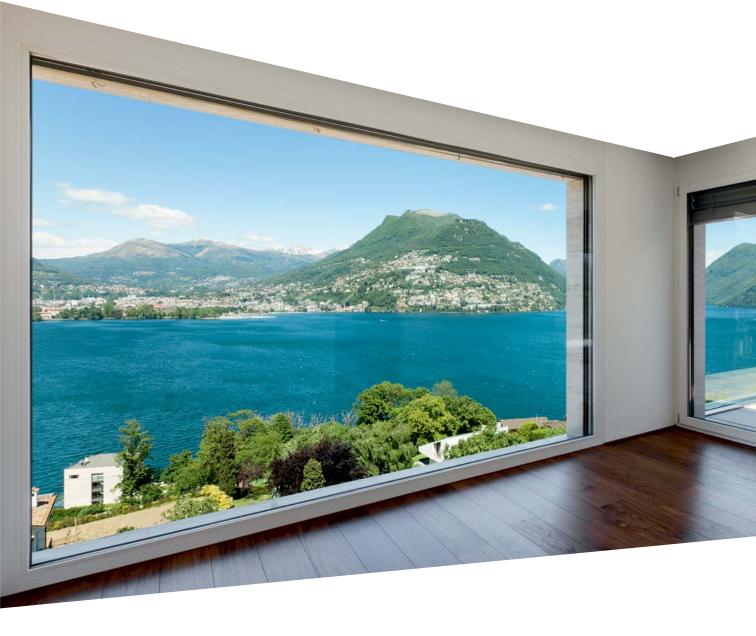

## EXPAND YOUR VIEW WITH NEW DIMENSION

7000 x 3200

## **APPLICATION**

- offices
- hotels
- apartment buildings
- houses
- shop windows

Glass in such dimensions also can be used in other modern construction projects where the design requires a glazed space without divisions.