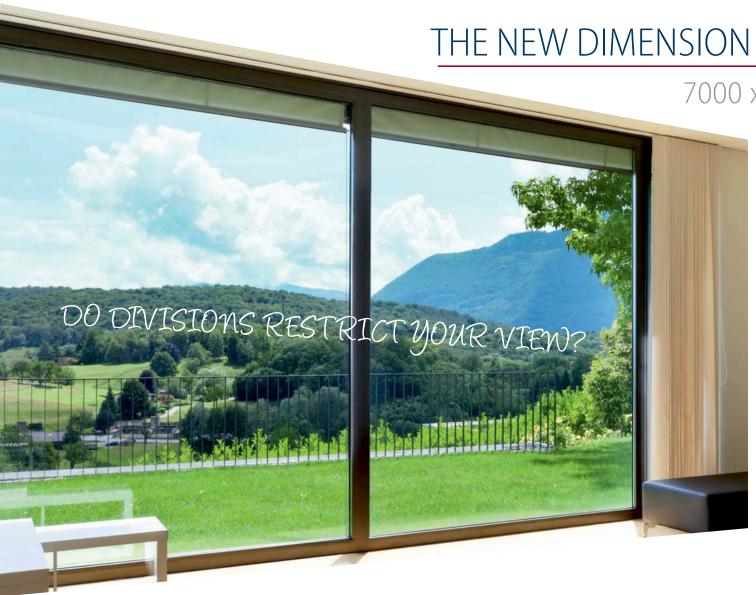

## EXPAND YOUR VIEW WITH NEW DIMENSION

7000 x 3200

## **APPLICATION**

- offices
- hotels
- apartment buildings
- houses
- shop windows

Glass in such dimensions also can be used in other modern construction projects where the design requires a glazed space without divisions.