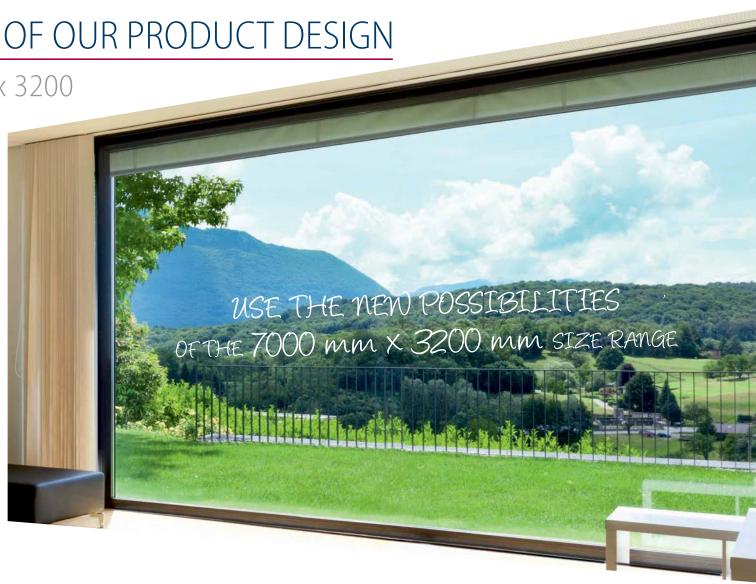

## EXPAND YOUR VIEW WITH NEW DIMENSION

7000 x 3200

## **APPLICATION**

- offices
- hotels
- apartment buildings
- houses
- shop windows

Glass in such dimensions also can be used in other modern construction projects where the design requires a glazed space without divisions.