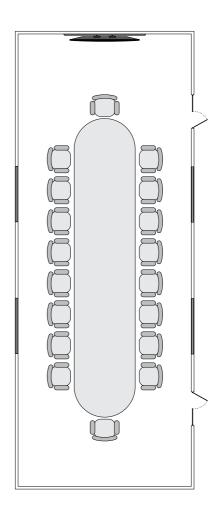

#### **CONFRENCE HALL**

The Burunu Conference Hall offers a versatile, spacious setting for up to 243 guests. This 201 square meter area is furnished with modern audio-visual equipment, including LCD TVs, PA system, and digital audio, making it a preferred choice for interactive sessions and collaborative events.

Ceiling Height (m): 2.6 Dimension (m): 17.5 x 11.5 Total Space (sqm): 201