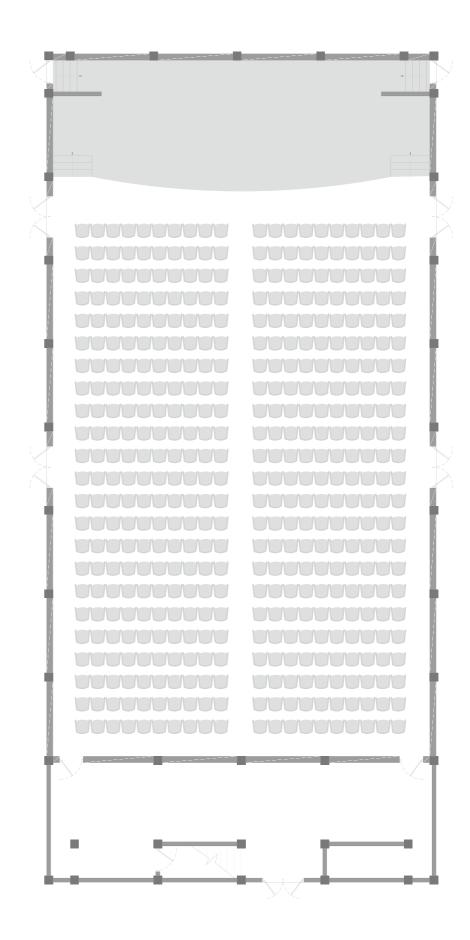

#### **CONFERENCE HALL**

A grand display of space and technology, the Dhinasha Conference Hall stands as our largest corporate event space. Capable of accommodating up to 460 guests in a theatre setup, this 343 square meter hall is equipped with video conferencing capabilities, multimedia projectors, wireless internet access, and more, providing an ideal setting for large scale presentations and gatherings.