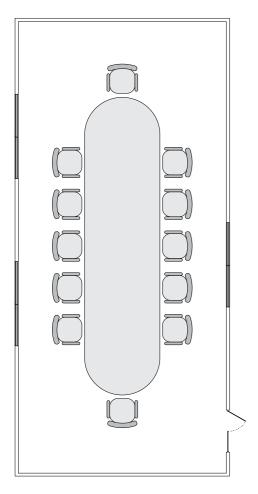

#### **CONFERENCE HALL**

A grand display of space and technology, the Dhinasha Conference Hall stands as our largest corporate event space. Capable of accommodating up to 460 guests in a theatre setup, this 343 square meter hall is equipped with video conferencing capabilities, multimedia projectors, wireless internet access, and more, providing an ideal setting for large scale presentations and gatherings.

Video Conferencing

Wireless Internet

Multimedia Projector

Projection

PA System

LCD TVs

Digital Audio Recording

Ceiling Height (m): 3.5 Dimension (m): 24.5 x 14 Total Space (sqm): 343