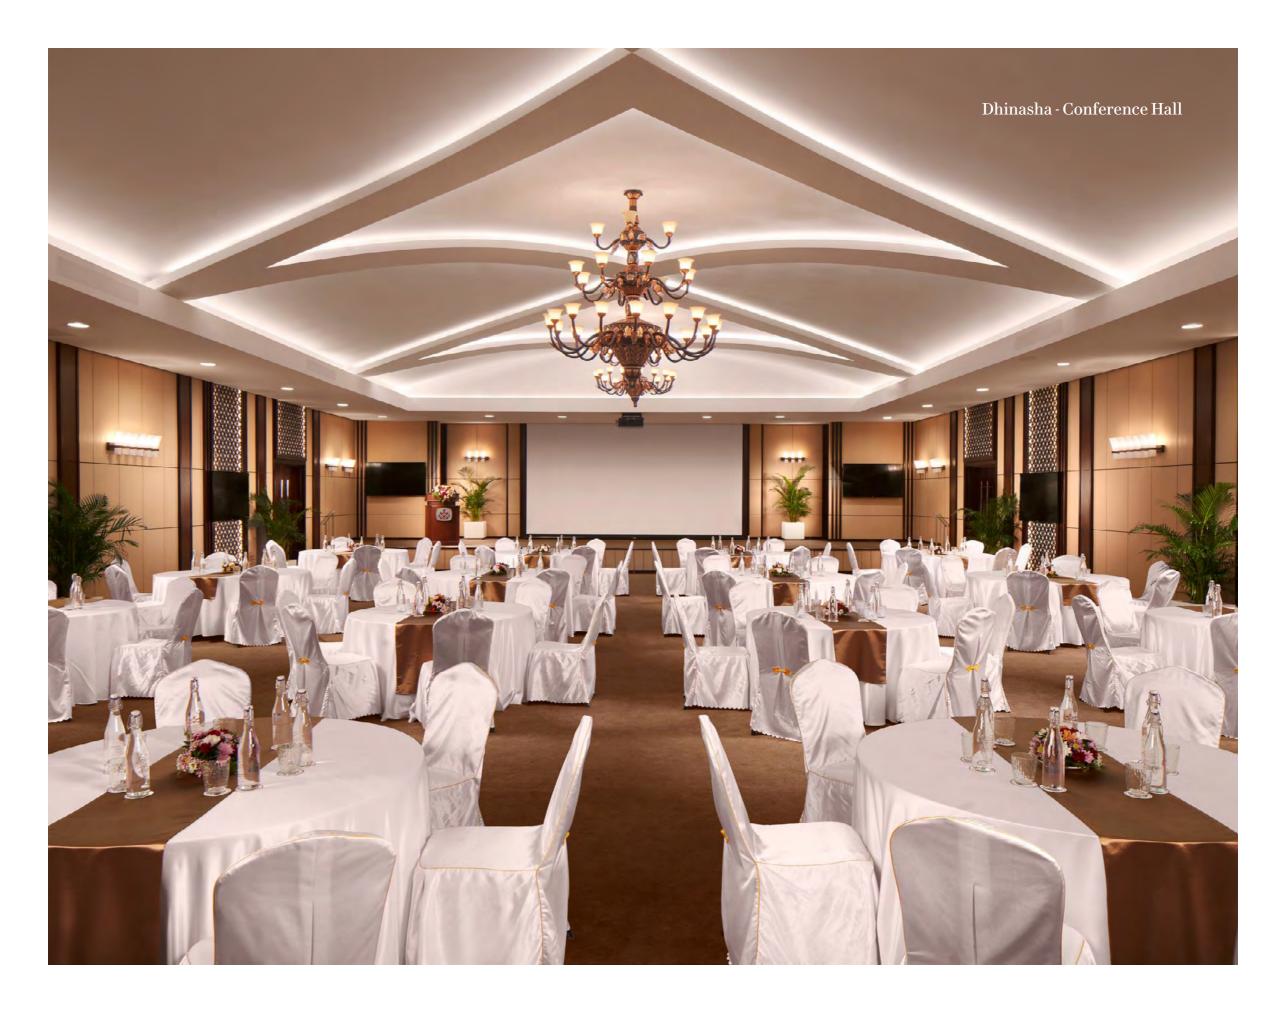

## DHINASHA

#### **CONFERENCE HALL**

A grand display of space and technology, the Dhinasha Conference Hall stands as our largest corporate event space. Capable of accommodating up to 460 guests in a theatre setup, this 343 square meter hall is equipped with video conferencing capabilities, multimedia projectors, wireless internet access, and more, providing an ideal setting for large scale presentations and gatherings.

Video Conferencing

Wireless Internet

Multimedia Projector

Projection

PA System

LCD TVs

Digital Audio Recording

Ceiling Height (m): 3.5 Dimension (m): 24.5 x 14 Total Space (sqm): 343