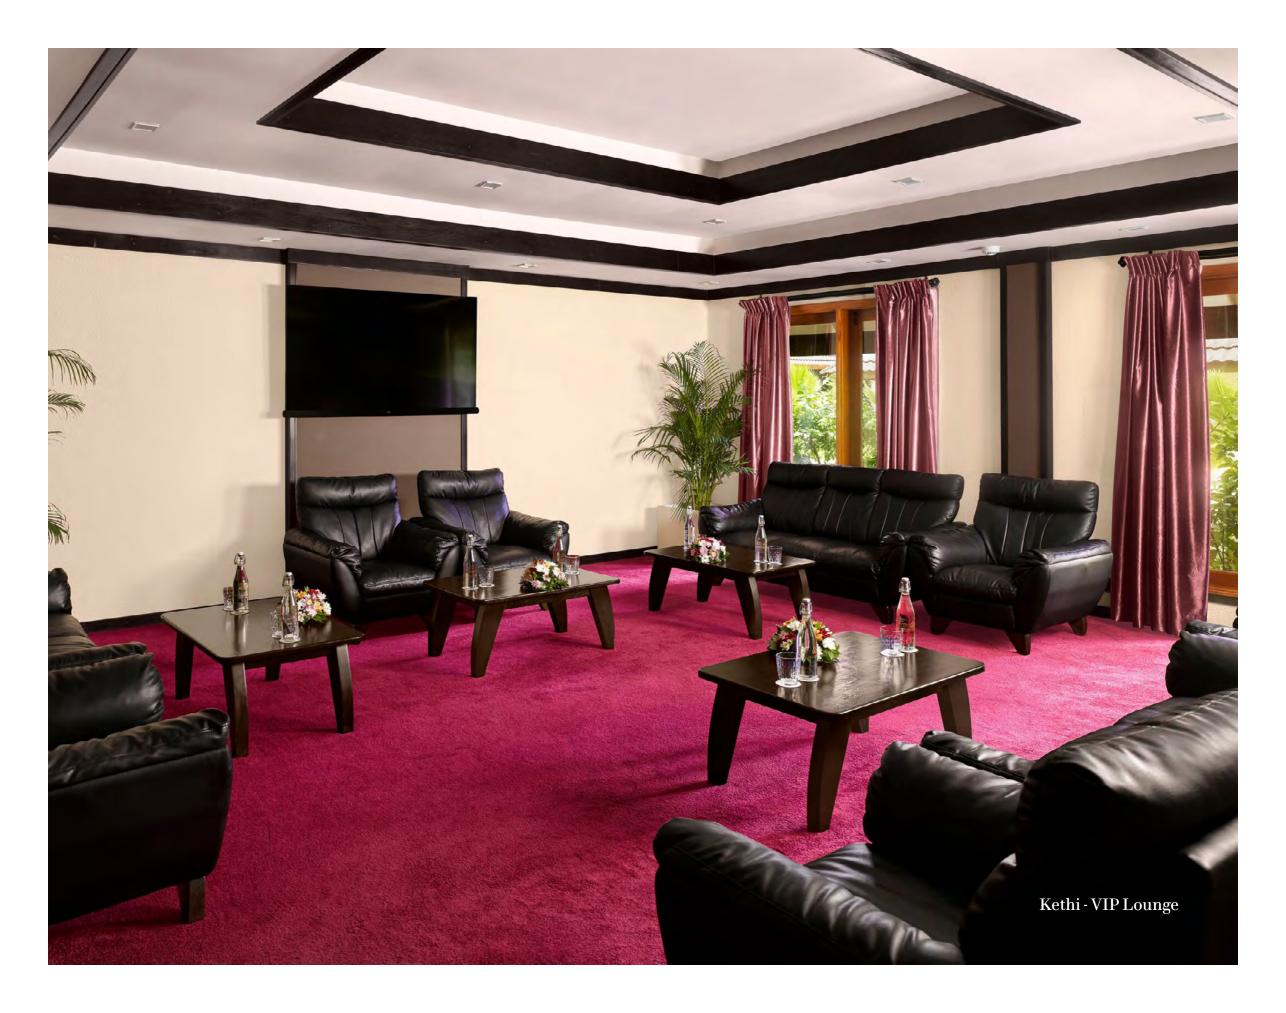

## KETHI VIPLOUNGE

## ROANU VIP LOUNGE

The Kethi VIP Lounge, with its personal coffee bar, is a compact yet luxurious space spanning 39 square meters. Accommodating up to 8 guests, this lounge is perfect for exclusive meetings or intimate social gatherings.

private coffee bar, this lounge caters to both formal meetings and informal interactions.

The Roanu VIP Lounge, our larger VIP space, seats up to 18 guests within

its 51 square meter area. Offering a relaxed, yet refined setting with a

Ceiling Height (m): 2.3 Dimension (m): 6.5 x 6 Total Space (sqm): 39 Ceiling Height (m): 2.3 Dimension (m): 7.7 x 6.6 Total Space (sqm): 51