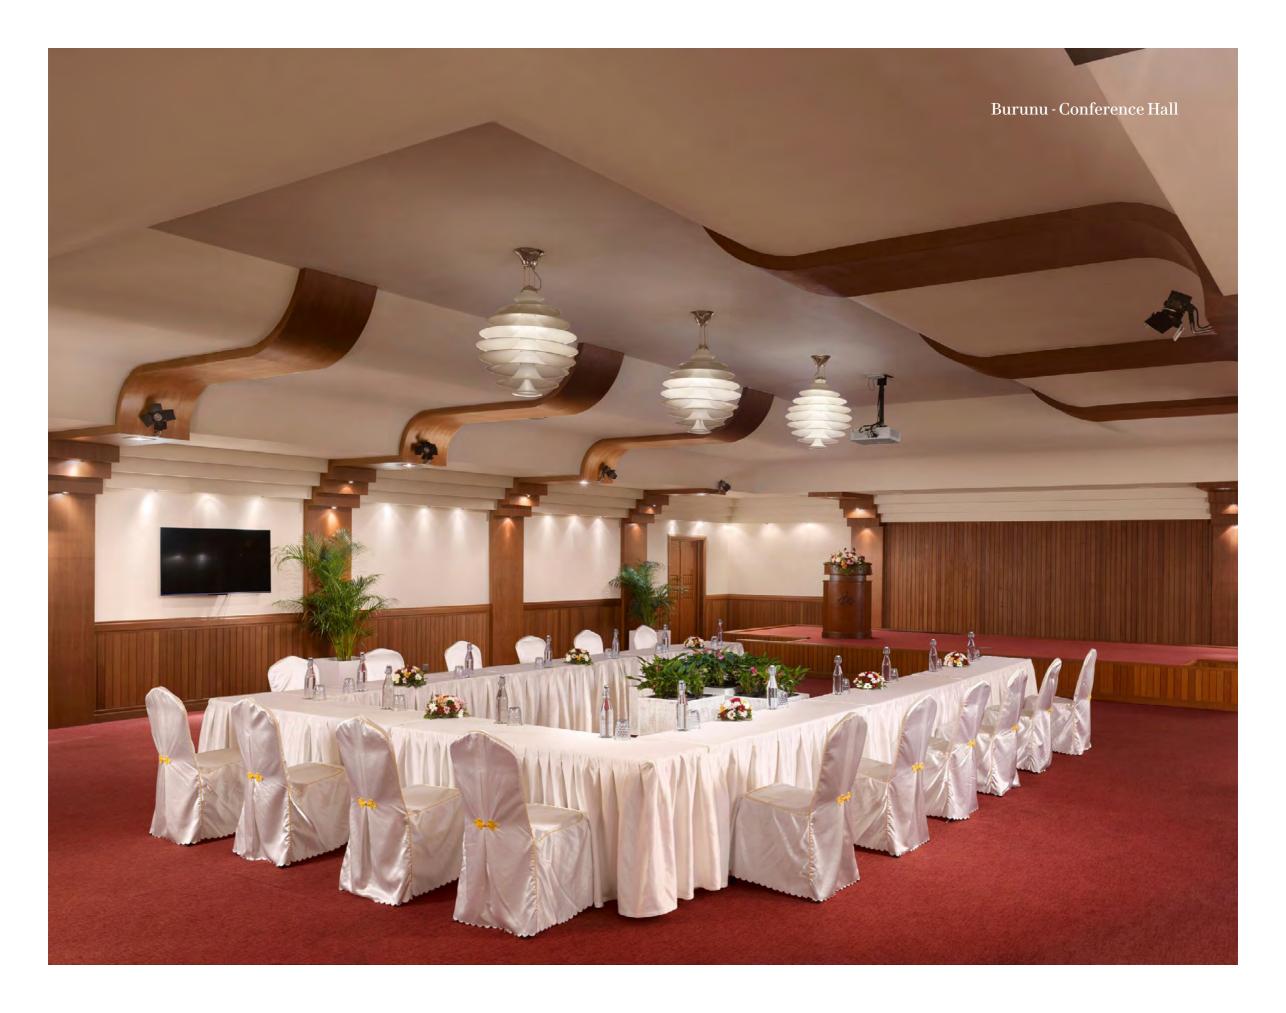

## BURUNU

#### **CONFRENCE HALL**

The Burunu Conference Hall offers a versatile, spacious setting for up to 243 guests. This 201 square meter area is furnished with modern audio-visual equipment, including LCD TVs, PA system, and digital audio, making it a preferred choice for interactive sessions and collaborative events.

Ceiling Height (m): 2.6 Dimension (m): 17.5 x 11.5 Total Space (sqm): 201