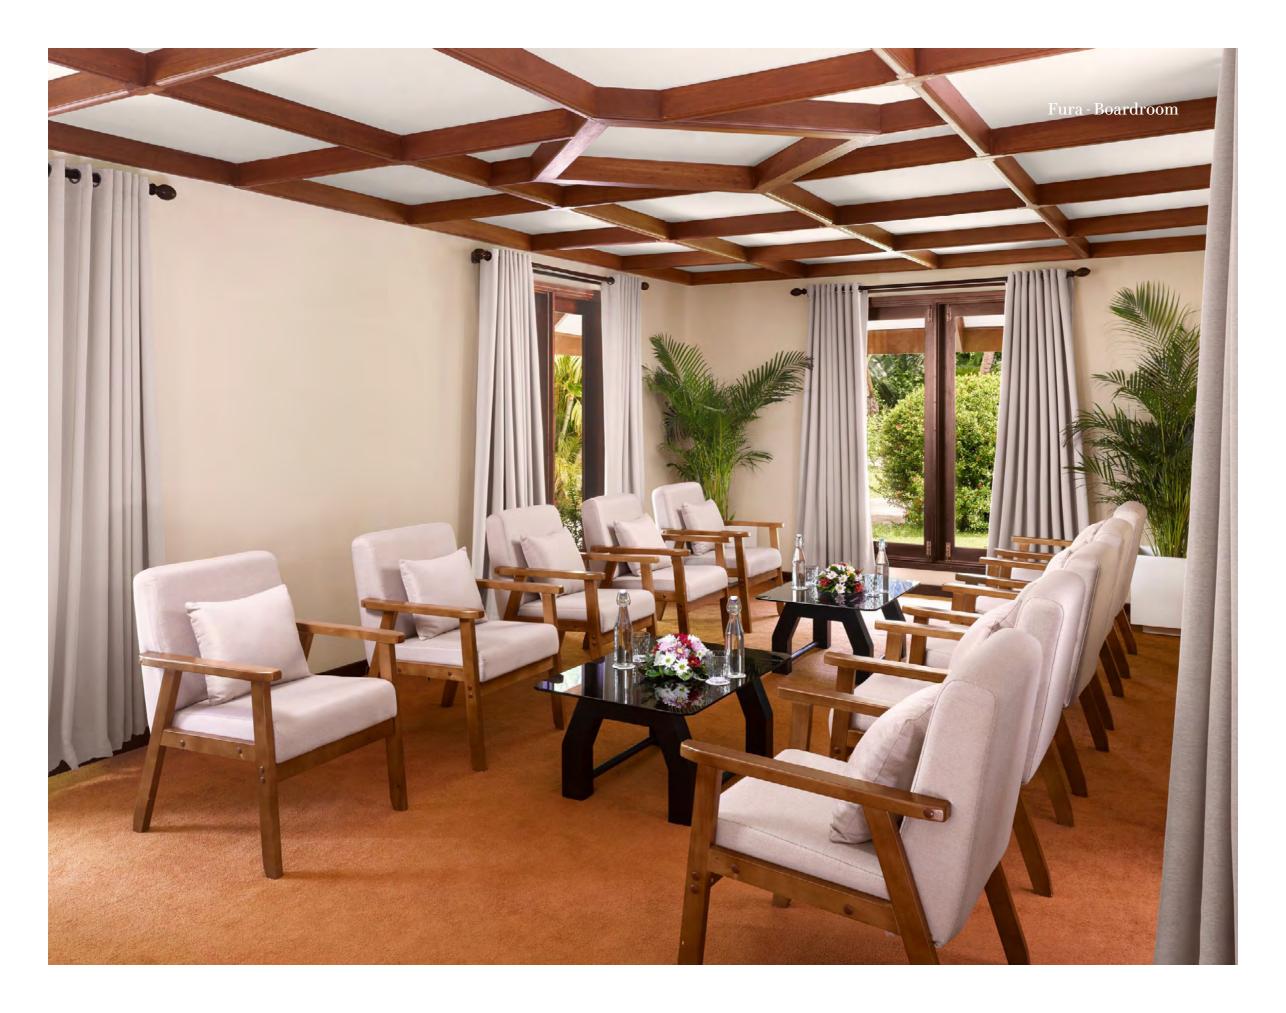

## FURA

#### **BOARD ROOM**

The Fura Meeting Room, slightly smaller than Adha, still comfortably seats 14 guests in a boardroom layout. The space is designed to inspire creativity and foster productive conversations, making it an ideal choice for strategic planning and brainstorming sessions.

Ceiling Height (m): 2.3 Dimension (m): 11.5 x 3.8 Total Space (sqm): 44