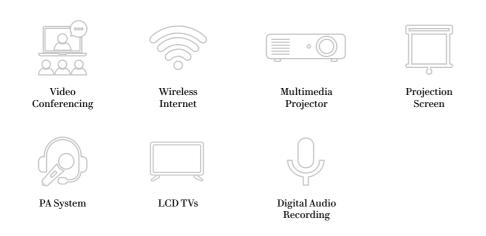

#### **CONFERENCE HALL**

A grand display of space and technology, the Dhinasha Conference Hall stands as our largest corporate event space. Capable of accommodating up to 460 guests in a theatre setup, this 343 square meter hall is equipped with video conferencing capabilities, multimedia projectors, wireless internet access, and more, providing an ideal setting for large scale presentations and gatherings.

Video Conferencing

Wireless Internet

Multimedia Projector

Projection

PA System

LCD TVs

Digital Audio Recording

Ceiling Height (m): 3.5 Dimension (m): 24.5 x 14 Total Space (sqm): 343