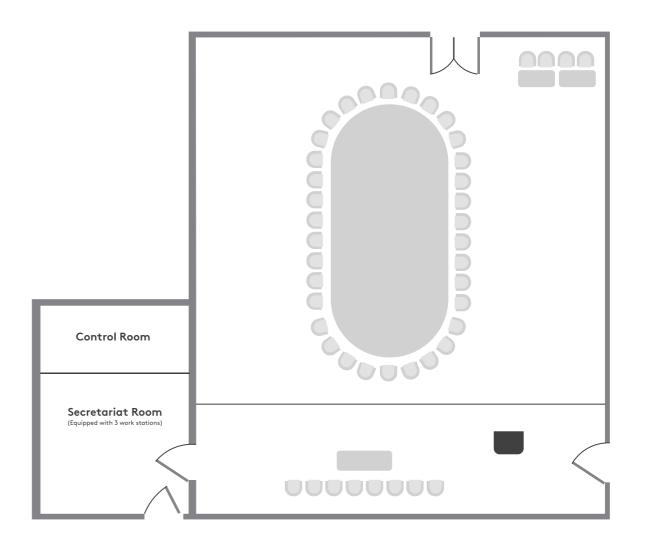

#### **CONFERENCE HALL**

A grand display of space and technology, the Dhinasha Conference Hall stands as our largest corporate event space. Capable of accommodating up to 460 guests in a theatre setup, this 343 square meter hall is equipped with video conferencing capabilities, multimedia projectors, wireless internet access, and more, providing an ideal setting for large scale presentations and gatherings.

Video Conferencing

Wireless Internet

Multimedia Projector

Projection

PA System

LCD TVs

Digital Audio Recording

Ceiling Height (m): 3.5 Dimension (m): 24.5 x 14 Total Space (sqm): 343