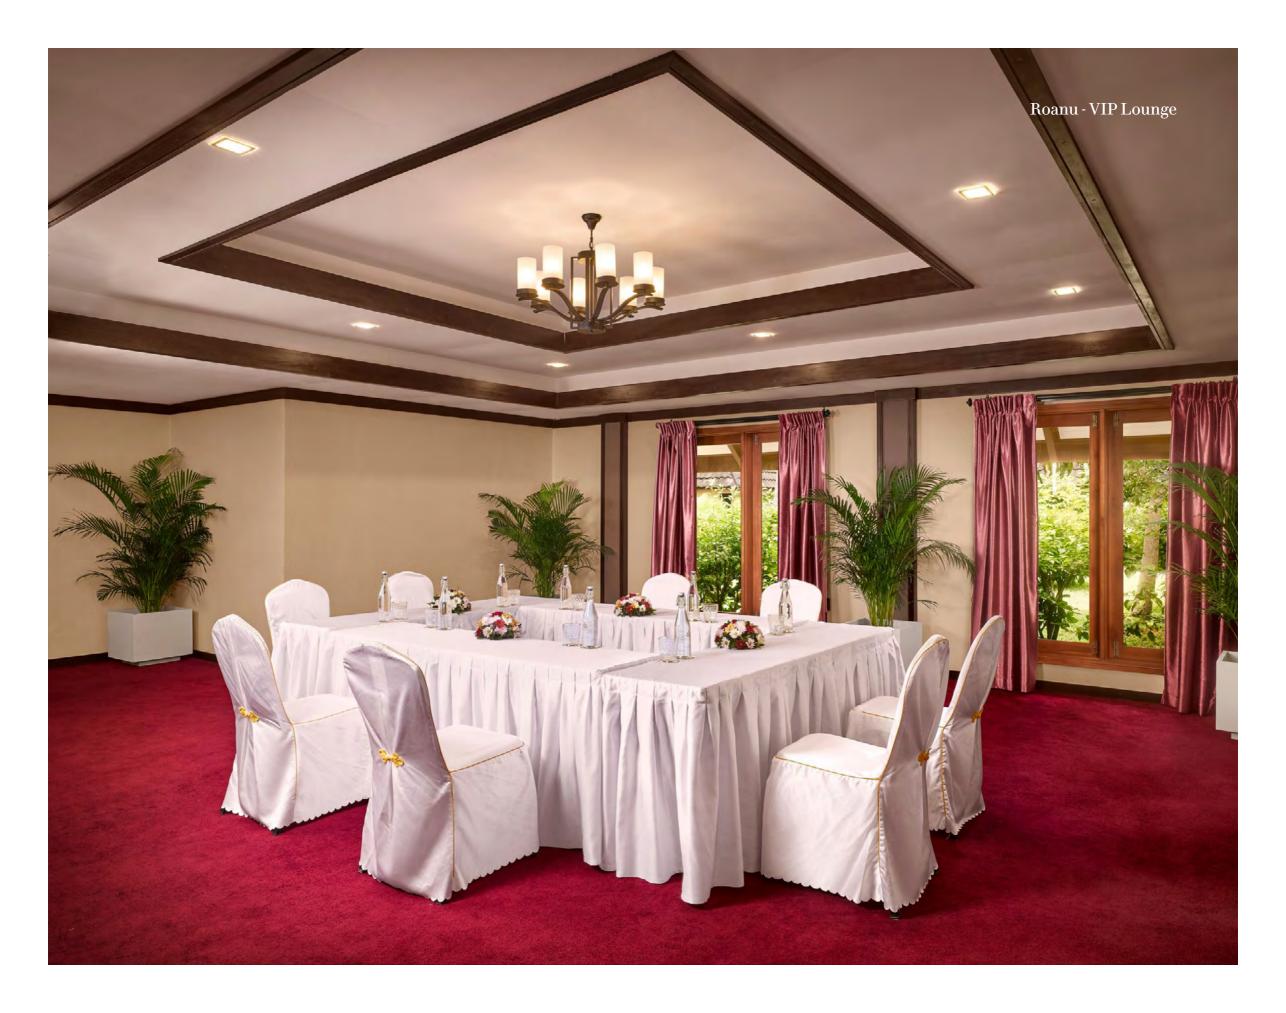

## ROANU VIP LOUNGE

The Kethi VIP Lounge, with its personal coffee bar, is a compact yet luxurious space spanning 39 square meters. Accommodating up to 8 guests, this lounge is perfect for exclusive meetings or intimate social gatherings.

private coffee bar, this lounge caters to both formal meetings and informal interactions.

The Roanu VIP Lounge, our larger VIP space, seats up to 18 guests within

its 51 square meter area. Offering a relaxed, yet refined setting with a

Ceiling Height (m): 2.3 Dimension (m): 6.5 x 6 Total Space (sqm): 39 Ceiling Height (m): 2.3 Dimension (m): 7.7 x 6.6 Total Space (sqm): 51