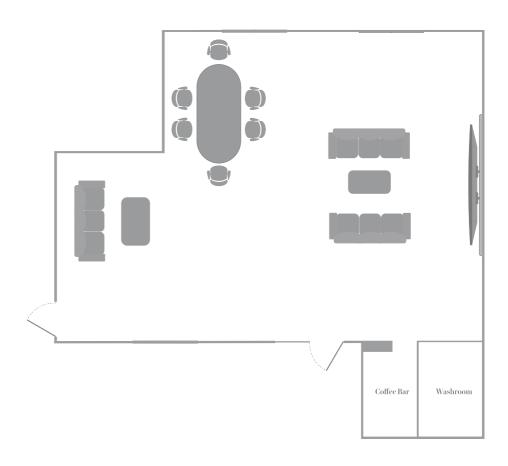

### VIP LOUNGES

## KETHI VIPLOUNGE

## ROANU VIP LOUNGE

The Kethi VIP Lounge, with its personal coffee bar, is a compact yet luxurious space spanning 39 square meters. Accommodating up to 8 guests, this lounge is perfect for exclusive meetings or intimate social gatherings.

private coffee bar, this lounge caters to both formal meetings and informal interactions.

The Roanu VIP Lounge, our larger VIP space, seats up to 18 guests within

its 51 square meter area. Offering a relaxed, yet refined setting with a

Ceiling Height (m): 2.3 Dimension (m): 6.5 x 6 Total Space (sqm): 39 Ceiling Height (m): 2.3 Dimension (m): 7.7 x 6.6 Total Space (sqm): 51