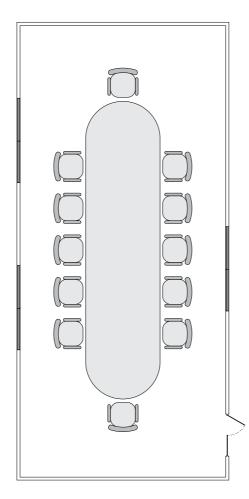

#### **CONFERENCE HALL**

A grand display of space and technology, the Dhinasha Conference Hall stands as our largest corporate event space. Capable of accommodating up to 460 guests in a theatre setup, this 343 square meter hall is equipped with video conferencing capabilities, multimedia projectors, wireless internet access, and more, providing an ideal setting for large scale presentations and gatherings.

Video Conferencing

Wireless Internet

Multimedia Projector

Projection

PA System

LCD TVs

Digital Audio Recording

Ceiling Height (m): 3.5 Dimension (m): 24.5 x 14 Total Space (sqm): 343