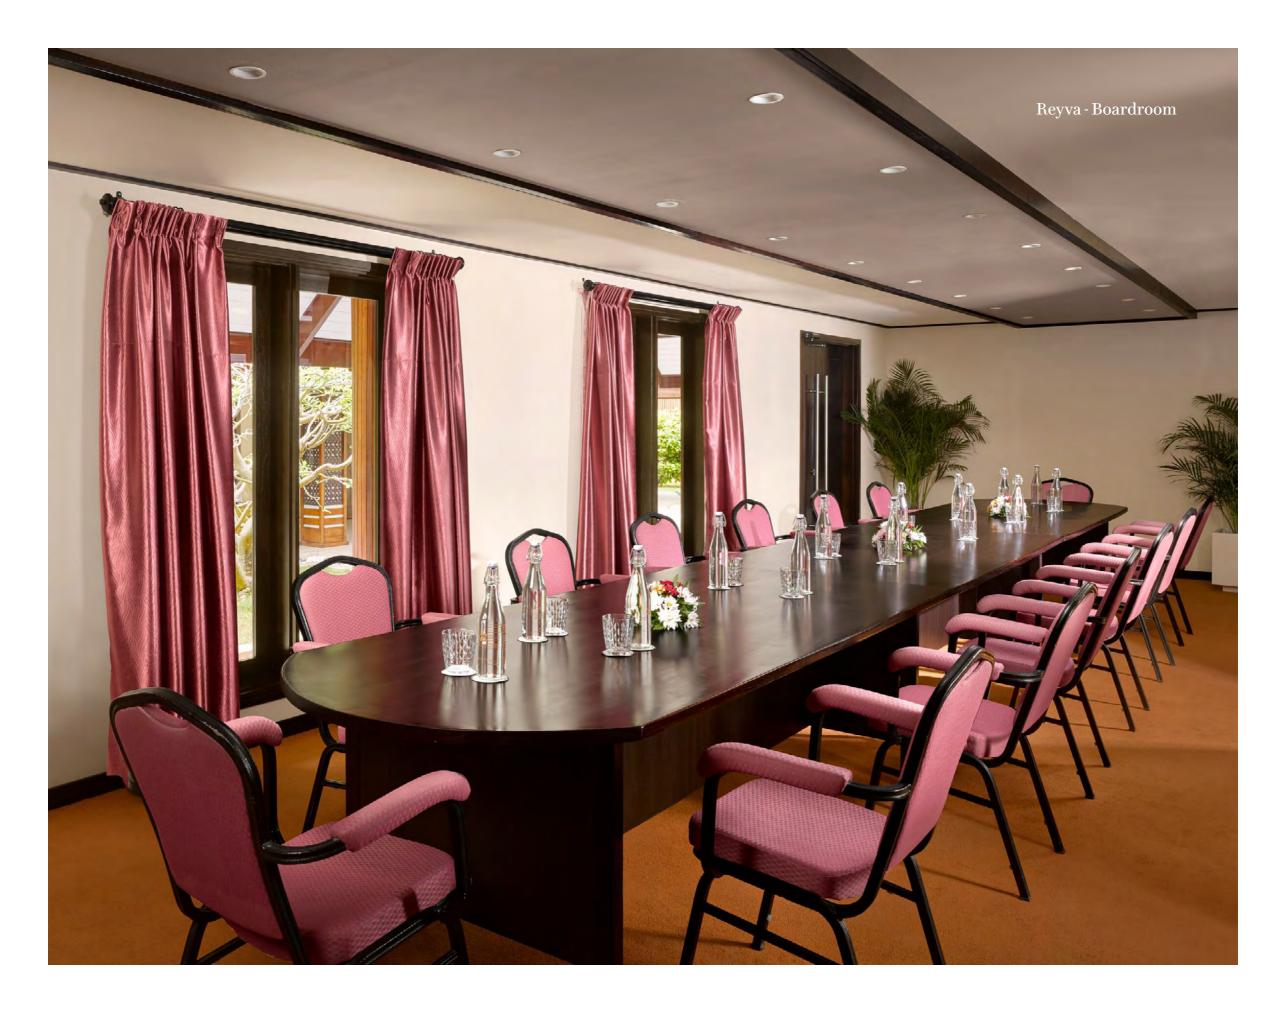

## REYVA

#### **BOARD ROOM**

The Reyva Boardroom, our largest boardroom facility, accommodates up to 20 guests within its expansive 44 square meter layout. Perfect for executive meetings or seminars, this space offers comfort without compromising on the professional environment.

Ceiling Height (m): 2.3 Dimension (m): 7.5 x 3.6 Total Space (sqm): 27