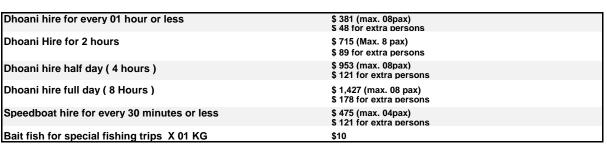

| Sunset Dolphin - ( Dolphin Watching )  | 16:30 - 18:30 | \$79       | 8   | Open |                | ~ |   | < | ~ |   | ~ |  |

## HELLO LOCALS



| EXCURSION NAME                  | ТІМЕ          | RATE<br>Per Person | Р   | АХ   | SCHEDULED DAYS |   |   |   |   |   |   |
|---------------------------------|---------------|--------------------|-----|------|----------------|---|---|---|---|---|---|
|                                 |               |                    | Min | Max  | S              | М | Т | W | Т | F | S |
| Fenfushi Island - Local Village | 15:00 - 17:00 | \$70               | 6   | Open | ~              |   | ~ |   | ~ | ~ |   |
| Dhigurah Island - Local Village | 14:00 - 17:30 | \$95               | 8   | Open |                | ~ |   | ~ |   |   | ✓ |

### BOAT HIRE



#### 10% Service charge and 16% GST is included in the prices.

Trips to encounter Wild animals such as: Shark, Turtle, Ray, Dolphin, Fishing etc are based on 50/50 chances