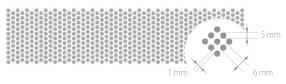

78%

| 2 mm - |
|--------|
|        |
| 7 mm   |
|        |
| 9 mm   |
| 211111 |

#### CG - 4 COVERAGE - 25%



### CG - 5 COVERAGE - 59%



CG - 6 COVERAGE - 10%



#### REMARKS

- colours shown comprise the basic colour palette other colours are available upon request
- due to differences in settings of web browsers and printers, colours and sizes of elements in presented patterns can differ from prints on products
- for completion dates and other colour options consult Sales Department
- for dimensions of glass panes with standard screen printing patterns consult Sales Department
- colours of prints may slightly vary from RAL palette



#### CG - 7 COVERAGE - 45%



#### CG - 8 COVERAGE - 56%



#### CG - 9 COVERAGE - 23%



#### CG - 10 COVERAGE - 20%



#### CG - 11 COVERAGE - 55%





## ANTI-SLIP SILK-SCREEN **PRINTING PATTERNS**

#### CLASS A - COVERAGE - 50%



#### CLASS R11 - COVERAGE - 50%



### CLASS R12 - COVERAGE - 100%

### COLOURS

Standard silk-screen printing patterns can be made in any colour from the RAL palette and in "etching imitation"



white RAL 9010 or 9016

etching imitation

sulfur yellow RAL 1016

lemon yellow RAL 1012 oxide red RAL 3009

Anti-slip silk-screen printing patterns are made in the following colours:

- blue grey 7031,
- etching imitation.



turquoise blue RAL 5021 blue RAL 5005 black RAL 9004 or 9005 brown beige RAL 1011







We constantly modify our manufacturing processes and change habits to limit the negative effect on the environment. In order to facilitate the changes, we have adopted ISO 14001, the worldwide managemen