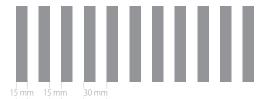

#### CG - 2 COVERAGE - 75%

| 15 mm  |
|--------|
| 20 mm  |
| 5 mm 🛉 |
| t t    |

CG - 3 COVERAGE - 78%

| 2 mm - |
|--------|
|        |
| 7 mm   |
|        |
| 9 mm   |
| 211111 |