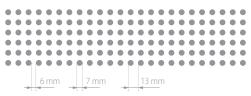

#### CG - 2 COVERAGE - 75%

| 15 mm  |
|--------|
| 20 mm  |
| 5 mm 🛉 |
| t t    |

CG - 3 COVERAGE - 78%

| 2 mm - |
|--------|
|        |
| 7 mm   |
|        |
| 9 mm   |
| 211111 |