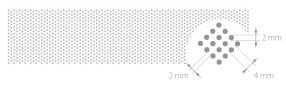

|
| t t    |

CG - 3 COVERAGE - 78%

| 2 mm - |
|--------|
|        |
| 7 mm   |
|        |
| 9 mm   |
| 211111 |

#### CG - 4 COVERAGE - 25%



### CG - 5 COVERAGE - 59%



CG - 6 COVERAGE - 10%



#### REMARKS

- colours shown comprise the basic colour palette other colours are available upon request
- due to differences in settings of web browsers and printers, colours and sizes of elements in presented patterns can differ from prints on products
- for completion dates and other colour options consult Sales Department
- for dimensions of glass panes with standard screen printing patterns consult Sales Department
- colours of prints may slightly vary from RAL palette



#### CG - 7 COVERAGE - 45%



#### CG - 8 COVERAGE - 56%



#### CG - 9 COVERAGE - 23%



#### CG - 10 COVERAGE - 20%



#### CG - 11 COVERAGE - 55%





## ANTI-SLIP SILK-SCREEN **PRINTING PATTERNS**

#### CLASS A - COVERAGE - 50%



#### CLASS R11 - COVERAGE - 50%



### CLASS R12 - COVERAGE - 100%

### COLOURS

Standard silk-screen printing patterns can be made in any colour from the RAL palette and in "etching imitation"



white RAL 9010 or 9016

etching imitation

sulfur yellow RAL 1016

lemon yellow RAL 1012 oxide red RAL 3009

Anti-slip silk-screen printing patterns are made in the following colours:

- blue grey 7031,
- etching imitation.



turquoise blue RAL 5021 blue RAL 5005 black RAL 9004 or 9005 brown beige RAL 1011







We constantly modify our manufacturing processes and change habits to limit the negative effect on the environment. In order to facilitate the changes, we have adopted ISO