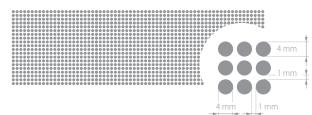

#### CG - 4 COVERAGE - 25%



### CG - 5 COVERAGE - 59%



CG - 6 COVERAGE - 10%



#### REMARKS

- colours shown comprise the basic colour palette other colours are available upon request
- due to differences in settings of web browsers and printers, colours and sizes of elements in presented patterns can differ from prints on products
- for completion dates and other colour options consult Sales Department
- for dimensions of glass panes with standard screen printing patterns consult Sales Department
- colours of prints may slightly vary from RAL palette



#### CG - 7 COVERAGE - 45%



#### CG - 8 COVERAGE - 56%



#### CG - 9 COVERAGE - 23%



#### CG - 10 COVERAGE - 20%



#### CG - 11 COVERAGE - 55%





## ANTI-SLIP SILK-SCREEN **PRINTING PATTERNS**

#### CLASS A - COVERAGE - 50%



#### CLASS R11 - COVERAGE - 50%



### CLASS R12 - COVERAGE - 100%

### COLOURS

Standard silk-screen printing patterns can be made in any colour from the RAL palette and in "etching imitation"



white RAL 9010 or 9016

etching imitation

sulfur yellow RAL 1016

lemon yellow RAL 1012 oxide red RAL 3009

Anti-slip silk-screen printing patterns are made in the following colours:

- blue grey 7031,
- etching imitation.



turquoise blue RAL 5021 blue RAL 5005 black RAL 9004 or 9005 brown beige RAL 1011







We constantly modify our manufacturing processes and change habits to limit the negative effect on the environment. In order to facilitate the changes, we have adopted ISO 14001, the worldwide management system for environmental protection.

We kindly request you to minimize the negat