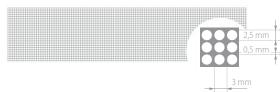

#### CLASS A - COVERAGE - 50%

#### CLASS R11 - COVERAGE - 50%

### CLASS R12 - COVERAGE - 100%