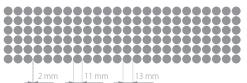

#### CG - 2 COVERAGE - 75%

| 15 mm  |
|--------|
| 20 mm  |
| 5 mm 🛉 |
| t t    |

CG - 3 COVERAGE - 78%

| 2 mm - |
|--------|
|        |
| 7 mm   |
|        |
| 9 mm   |
| 211111 |