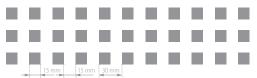

#### CG - 2 COVERAGE - 75%

| 15 mm  |
|--------|
| 20 mm  |
| 5 mm 🛉 |
| t t    |

CG - 3 COVERAGE - 78%

| 2 mm - |
|--------|
|        |
| 7 mm   |
|        |
| 9 mm   |
| 211111 |