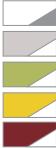

### COLOURS

Standard silk-screen printing patterns can be made in any colour from the RAL palette and in "etching imitation"

white RAL 9010 or 9016

etching imitation

sulfur yellow RAL 1016

lemon yellow RAL 1012 oxide red RAL 3009