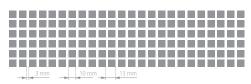

# STANDARD PATTERNS OF SILK-SCREEN PRINTING

www.pressglass.com







#### CG - 2 COVERAGE - 75%

| 15 mm  |
|--------|
| 20 mm  |
| 5 mm 🛉 |
| t t    |

CG - 3 COVERAGE - 78%

| 2 mm - |
|--------|
|        |
| 7 mm   |
|        |
| 9 mm   |
| 211111 |

#### CG - 4 COVERAGE - 25%



### CG - 5 COVERAGE - 59%



CG - 6 COVERAGE - 10%



#### REMARKS

- colours shown comprise the basic colour palette other colours are available upon request
- due to differences in settings of web browsers and printers, colours and sizes of elements in presented patterns can differ from prints on products
- for completion dates and other colour options consult Sales Department
- for dimensions of glass panes with standard screen printing patterns consult Sales Department
- colours of prints may slightly vary from RAL palette



#### CG - 7 COVERAGE - 45%



#### CG - 8 COVERAGE - 56%



#### CG - 9 COVERAGE - 23%



#### CG - 10 COVERAGE - 20%



#### CG - 11 COVERAGE - 55%





## ANTI-SLIP SILK-SCREEN **PRINTING PATTERNS**

#### CLASS A - COVERAGE - 50%



#### CLASS R11 - COVERAGE - 50%



### CLASS R12 - COVER