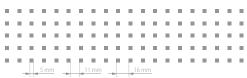

# STANDARD PATTERNS OF SILK-SCREEN PRINTING

www.pressglass.com







#### CG - 2 COVERAGE - 75%

| 15 mm  |
|--------|
| 20 mm  |
| 5 mm 🛉 |
| t t    |

CG - 3 COVERAGE - 78%

| 2 mm - |
|--------|
|        |
| 7 mm   |
|        |
| 9 mm   |
| 211111 |

#### CG - 4 COVERAGE - 25%



### CG - 5 COVERAGE - 59%



CG - 6 COVERAGE - 10%



#### REMARKS

- colours shown comprise the basic colour palette other colours are available upon request
- due to differences in settings of web browsers and printers, colours and sizes of elements in presented patterns can differ from prints on products
- for completion dates and other colour options consult Sales Department
- for dimensions of glass panes with standard screen printing patterns consult Sales Department
- colours of prints may slightly vary from RAL palette



#### CG - 7 COVERAGE - 45%



#### CG - 8 COVERAGE - 56%



#### CG - 9 COVERAGE - 23%



#### CG - 10 COVERAGE - 20%



#### CG - 11 COVERAGE - 55%





## ANTI-SLIP SILK-SCREEN **PRINTING PATTERNS**

#### CLASS A - COVERAGE - 50%



#### CLASS R11 - COVERAGE - 50%



### CLASS R12 - COVERAGE - 100%

### COLOURS