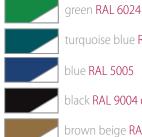

### COLOURS

Standard silk-screen printing patterns can be made in any colour from the RAL palette and in "etching imitation"

white RAL 9010 or 9016

etching imitation

sulfur yellow RAL 1016

lemon yellow RAL 1012 oxide red RAL 3009

Anti-slip silk-screen printing patterns are made in the following colours:

- blue grey 7031,
- etching imitation.

turquoise blue RAL 5021 blue RAL 5005 black RAL 9004 or 9005 brown beige RAL 1011

We constantly modify our manufacturing processes and change habits to limit the negative effect on the environment. In order to facilitate the changes, we have adopted ISO 14001, the worldwide management system for environmental protection.