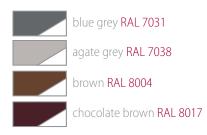

### COLOURS

Standard silk-screen printing patterns can be made in any colour from the RAL palette and in "etching imitation"

white RAL 9010 or 9016

etching imitation

sulfur yellow RAL 1016

lemon yellow RAL 1012 oxide red RAL 3009

Anti-slip silk-screen printing patterns are made in the following colours:

- blue grey 7031,
- etching imitation.

turquoise blue RAL 5021 blue RAL 5005 black RAL 9004 or 9005 brown beige RAL 1011

We constantly modify our manufacturing processes and change habits to limit the negative effect on the environment. In order to facilitate the changes, we have adopted ISO 14001, the worldwide management system for environmental protection.