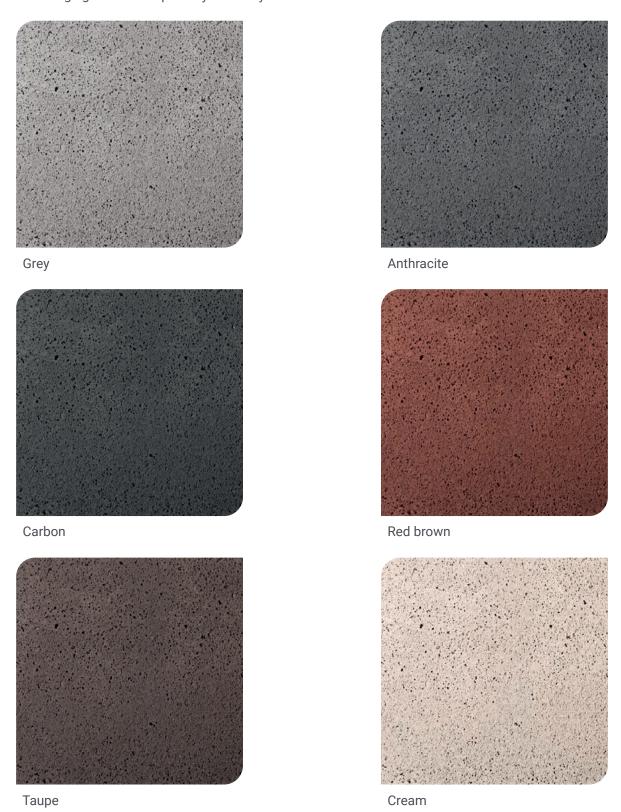

## **COLOURS**

The Schellevis® colour range consists of 6 basic colours, each of which is made using natural colouring agents and inspired by colours you would see in nature.

There may be some variation in a single colour due to the production process and the use of natural materials. The colours shown above may deviate in reality due to limitations of the printing process.