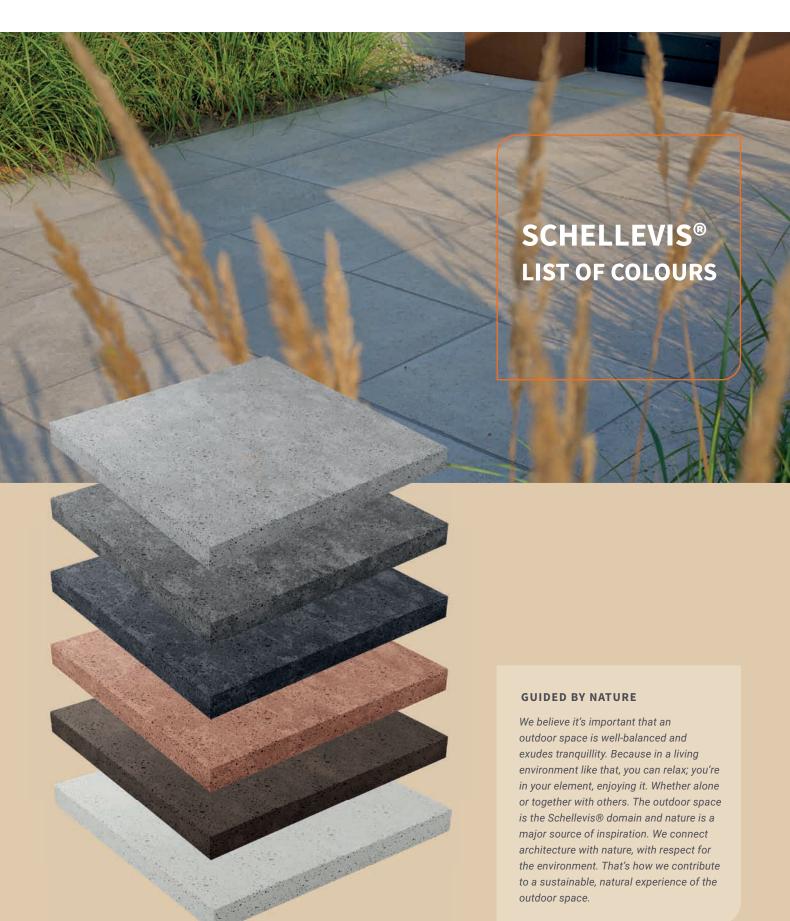

## **COLOURS**

The Schellevis® colour range consists of 6 basic colours, each of which is made using natural colouring agents and inspired by colours you would see in nature.

There may be some variation in a single colour due to the production process and the use of natural materials. The colours shown above may deviate in reality due to limitations of the printing process.